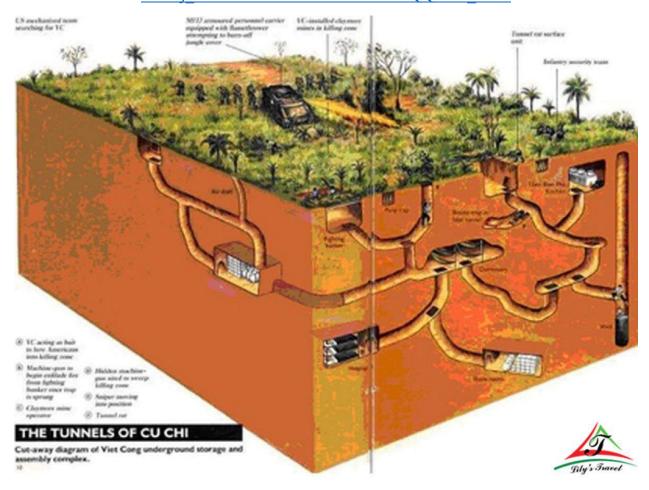

**7. Cu Chi Tunnels** (1 hour 48 minute driving from Royal Hotel) - Provincial road 15, Phu Hiep Hamlet, Phu My Hung Commune, Cu Chi District, HCMC